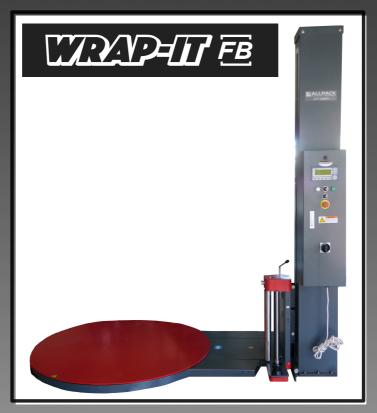

## **SPECIFICATIONS:**

- Electronic screen with Soft Start Controls for Easy Operation
- Sensor Controller Pallet Height
- · Robust construction
- Chain driven turntable (no belts which are prone to slip)
- · Friction brake film stretch
- Front Fork Relocation Slots Built Into Sub Frame
- Auto or Manual Programs
- Top & Bottom Wrap Number Program
- · Inverter Driven Controls
- Adjustable Spring Brake Film Tension System

Power Voltage - 1P AC240V 50Hz 1.0KW

Turntable Diameter - 1500mm

Film Used - Std machine wrap 500mm wide

Turntable Speed - 0~12r/min Mast height - 2400mm Pallet size - Capacity 1500kg