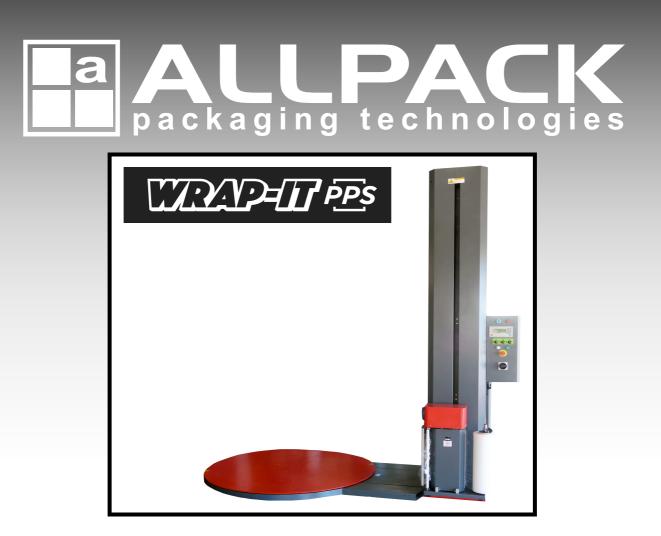

## MODEL WRAP-IT PPS PALLET WRAPPER

## WITH POWER PRE-STRETCH

The WRAP-IT PPS Pre Stretch pallet wrapper utilizes PLC control technology, pre-stretch power head, photo-electric pallet height detection with adjustable film carriage and turntable speeds

The film carriage and turntable are chain driven, with hinged column to enable ease of relocation, apertures for forklift, manual or auto mode of operation, soft start/stop feature and is of very solid construction.

## **SPECIFICATIONS:**

- > Turntable diameter 1500mm
- > Wrapping height (including pallet) 2200mm
- Pallet weight Max. 2000kgs (4400 lbs)
- Power supply Single phase 220V 50/60Hz
- > Film carriage system Power Pre-stretch
- Turntable speed 0~12 RPM (Adjustable)
- > Film reel core diameter 76mm