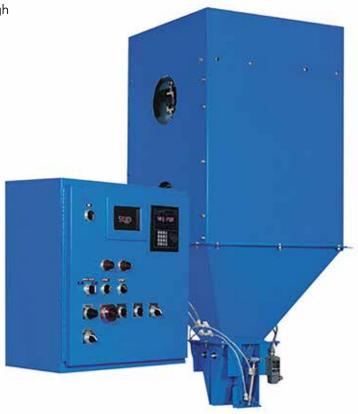

# GRAVITY NET WEIGH SCALE

### **MODEL GN**

Specifically engineered for granular free-flowing products, the GN Series electronic net-weigh scale will operate at speeds up to 22 bags per minute with our duplex design. The system features 2.9 cubic foot weigh bucket with dual electronic load cells, bulk and dribble flow gates, air cylinder-operated bag clamps, and dust enclosure with four-inch dust pickup.

## GRAVITY NET WEIGH SCALE