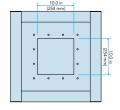

ith our duplex design. The system features 2.9 cubic foot weigh bucket with dual electronic load cells, bulk and dribble flow gates, air cylinder-operated bag clamps, and dust enclosure with four-inch dust pickup.

#### **OPEN-MOUTH BAGGING NET WEIGH SCALE**

#### **Features**

- Simplex or duplex models
- Bulk and dribble fill cycle
- Bag switch to confirm bag placement
- V-clamp provides positive bag holding
- T-4000 weigh controller

#### **Optional Features**

- Stainless steel construction
- Bulk fill container
- T-3000 weigh controller
- Downstream sealing, conveying, and palletizing equipment

#### **Materials Typically Handled**

- Certified seed
- Pelleted feed
- Soybeans
- Lentils
- Fertilizer
- Salt
- Granulated sugar





## GRAVITY NET WEIGH SCALE

#### SIMPLEX CONFIGURATION









Diagram dimensions are for reference only

#### **SPECIFICATIONS**

| Speed                   | Up to 14 BPM on simplex, Up to 22 BPM on duplex                                                       |
|-------------------------|-------------------------------------------------------------------------------------------------------|
| Accuracy                | <u>+</u> 0.2 lb                                                                                       |
| Bag Weight Range        | 20 to 125 lb (Weight range is dependent on product's bulk density. Free product testing recommended.) |
| Scale                   | Load cell with digital display                                                                        |
| Construction            | Carbon steel blasted and painted