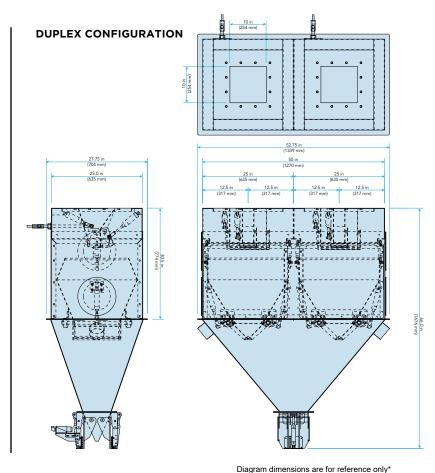

### **MODEL GN**

Specifically engineered for granular free-flowing products, the GN Series electronic net-weigh scale will operate at speeds up to 22 bags per minute with our duplex design. The system features 2.9 cubic foot weigh bucket with dual electronic load cells, bulk and dribble flow gates, air cylinder-operated bag clamps, and dust enclosure with four-inch dust pickup.