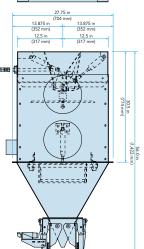

h our duplex design. The system features 2.9 cubic foot weigh bucket with dual electronic load cells, bulk and dribble flow gates, air cylinder-operated bag clamps, and dust enclosure with four-inch dust pickup.

#### **OPEN-MOUTH BAGGING NET WEIGH SCALE**

#### **Features**

- Simplex or duplex models
- Bulk and dribble fill cycle
- Bag switch to confirm bag placement
- V-clamp provides positive bag holding
- T-4000 weigh controller

#### **Optional Features**

- Stainless steel construction
- Bulk fill container
- T-3000 weigh controller
- Downstream sealing, conveying, and palletizing equipment

#### **Materials Typically Handled**

- Certified seed
- Pelleted feed
- Soybeans
- Lentils
- Fertilizer
- Salt
- Granulated sugar





## GRAVITY NET WEIGH SCALE

#### SIMPLEX CONFIGURATION









Diagram dimensions are for reference only

#### **SPECIFICATIONS**

| Speed                   | Up to 14 BPM on simplex, Up to 22 BPM on duplex                                                       |
|-------------------------|-------------------------------------------------------------------------------------------------------|
| Accuracy                | <u>+</u> 0.2 lb                                                                                       |
| Bag Weight Range        | 20 to 125 lb (Weight range is dependent on product's bulk density. Free product testing recommended.) |
| Scale                   | Load cell with digital display                                                                        |
| Construction            | Carbon steel blasted and painted