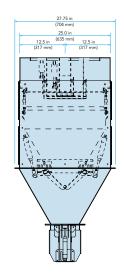

our duplex design. The system features 2.9 cubic foot weigh bucket with dual electronic load cells, bulk and dribble flow gates, air cylinder-operated bag clamps, and dust enclosure with four-inch dust pickup.

#### **OPEN-MOUTH BAGGING NET WEIGH SCALE**

#### **Features**

- Simplex or duplex models
- Bulk and dribble fill cycle
- Bag switch to confirm bag placement
- V-clamp provides positive bag holding
- T-4000 weigh controller

#### **Optional Features**

- Stainless steel construction
- Bulk fill container
- T-3000 weigh controller
- Downstream sealing, conveying, and palletizing equipment

#### **Materials Typically Handled**

- Certified seed
- Pelleted feed
- Soybeans
- Lentils
- Fertilizer
- Salt
- Granulated sugar





## GRAVITY NET WEIGH SCALE

#### SIMPLEX CONFIGURATION









Diagram dimensions are for reference only

#### **SPECIFICATIONS**

| Speed                   | Up to 14 BPM on simplex, Up to 22 BPM on duplex                                                       |
|-------------------------|-------------------------------------------------------------------------------------------------------|
| Accuracy                | <u>+</u> 0.2 lb                                                                                       |
| Bag Weight Range        | 20 to 125 lb (Weight range is dependent on product's bulk density. Free product testing recommended.) |
| Scale                   | Load cell with digital display                                                                        |
| Construction            | Carbon steel blasted and painted