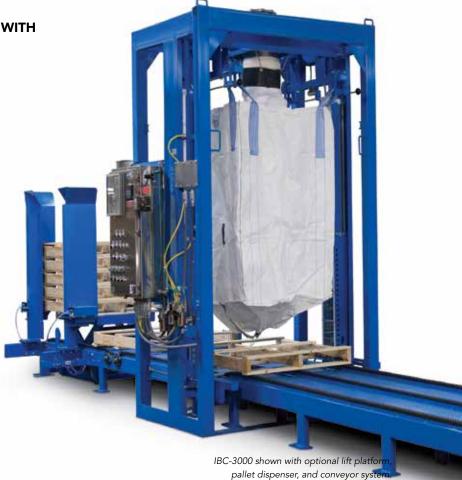

### **MODEL IBC-3000**

Magnum Systems' IBC-3000 Fillers are engineered for a variety of materials and containers. The IBC's modular design allows complete flexibility from a free-standing manual operation to a fully integrated and automated system handling bags, drums, and boxes.

#### **Features**

- Up to 3,000 lb capacity
- Adjustable bag clamps for various bag sizes
- Inflatable neck seal and spout
- Double-wall fill spout for dust collection

#### **Optional Features**

- Stainless-steel construction
- Bag liner inflater
- Automatic bag strap and neck seal release
- Drum or box hood
- Lift platform
- Platform vibration
- Pallet dispenser
- Conveyor system out-feed
- Integrated controls