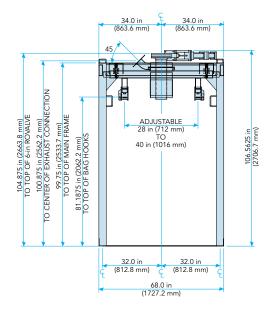

# BULK BAG/DRUM/BOX FILLING

Diagram dimensions are for reference only\*

#### **SPECIFICATIONS**

| Speed                   | Up to 15 BPH or up to 50 DPH                                                     |
|-------------------------|----------------------------------------------------------------------------------|
| Accuracy                | Up to 0.1%                                                                       |
| Weight Range            | 100 to 3,000 lb (45 to 1,361 kg), up to 6,000 lb (2,722 kg) with special options |
| Construction            | Tubular carbon steel blasted and painted                                         |
| Electrical Requirements | 115 volt, single phase                                                           |
| Air Requirements        | 90 PSI (6 BAR)                                                                   |