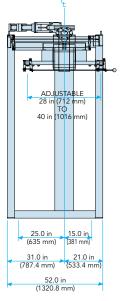

# BULK BAG/DRUM/BOX FILLING

Diagram dimensions are for reference only\*

#### **SPECIFICATIONS**

| Speed                   | Up to 15 BPH or up to 50 DPH                                                     |
|-------------------------|----------------------------------------------------------------------------------|
| Accuracy                | Up to 0.1%                                                                       |
| Weight Range            | 100 to 3,000 lb (45 to 1,361 kg), up to 6,000 lb (2,722 kg) with special options |
| Construction            | Tubular carbon steel blasted and painted                                         |
| Electrical Requirements | 115 volt, single phase                                                           |
| Air Requirements        | 90 PSI (6 BAR)                                                                   |