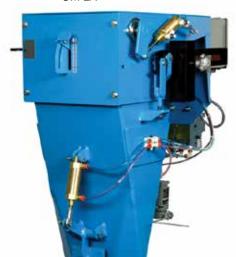

## **OM-2 SYSTEM EXAMPLE**

Diagram dimensions are for reference only\*

©2024 Magnum Systems, Inc. All rights reserved. Catalog number MS.1034.0824

# **SPECIFICATIONS**

| Speed                   | Up to 15 BPM                                                                                                          |
|-------------------------|-----------------------------------------------------------------------------------------------------------------------|
| Accuracy                | ± 0.5 lb                                                                                                              |
| Weight Range            | 15 to 125 lb (6.8 to 56 kg) (Weight range is dependent on product's bulk density. Free product testing recommended.*) |
| Configuration           | Gross & net weigh (Net weigh configuration requires an optional weigh bucket)                                         |
| Construction            | Carbon steel                                                                                                          |
| Paint                   | Magnum Systems blue: RAL 5015                                                                                         |
| Electrical Requirements | 115 volt, single phase (OM-2A ONLY)                                                                                   |
| Air Requirements        | 100 PSI (6.29 BAR), 2 CFM (OM-2A ONLY)                                                                                |