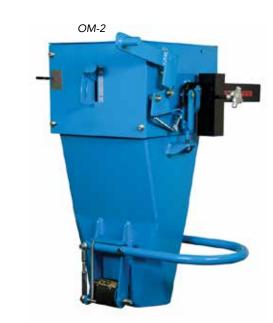

# **MODEL OM-2 SERIES**

### **Features**

- Mechanical beam scale operation
- Non-concentric bag clamp for positive grip (OM-2)
- Pneumatic bag clamp with auto-bag release (OM-2A)
- Adjustable flow gate