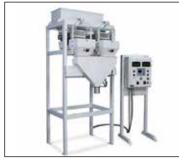

## VIBRATORY NET WEIGH SCALE

**TE-10 SERIES** 

Magnum Systems' TE-10 Series is an electronic, small net weigh scale designed for weighments of 2 oz to 12 lb. The TE-10 series is designed with a solid mount net weigh bucket to increase accuracy. The TE-10 series will meter out granular material into bags, pouches, or pails.

#### Features

- Simplex, duplex, and jumbo configurations
- Vibratory feeder
- Direct-mount net weigh bucket for increased fill speed
- Bulk and dribble fill cycle
- Adjustable product flow via rubber hopper transition
- Interchangeable spout for various containers
- T-4000 weigh controller for precise filling

#### TE-10 - JUMBO DUPLEX