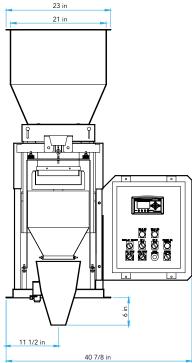

unt net weigh bucket to increase accuracy. The TE-10 series will meter out granular material into bags, pouches, or pails.

## VARIABLE SPEED ELECTRONIC SCALE FOR PACKAGING SMALL ACCURATE WEIGHTS

#### Features

- Simplex, duplex, and jumbo configurations
- Vibratory feeder
- Direct-mount net weigh bucket for increased fill speed
- Bulk and dribble fill cycle
- Adjustable product flow via rubber hopper transition
- Interchangeable spout for various containers
- T-4000 weigh controller for precise filling

### **Optional Features**

- Dual set point
- Adjustable flow boot
- Bulk accumulation for weights of 12 lbs
- Toolless disassembly for cleanup
- Auto-zero

### **Materials Typically Handled**

- Granulars
- Pet food
- Salt
- Candies
- Seeds
- Grains





# **VIBRATORY NET WEIGH SCALE**





Diagram dimensions are for reference only\*

### **SPECIFICATIONS**

| Speed                   | Up to 12 on simplex, up to 24 on duplex weighments per minute                            |
|-------------------------|------------------------------------------------------------------------------------------|
| speed                   | op to 12 on simplex, up to 24 on duplex weighments per minute                            |
| Accuracy                | Up to 0.4%                                                                               |
| Bag Weight Range        | 2 oz to 12 lb (0.057 to 5.443 kg) (Up to 25 lb on jumbo)                                 |
|                         | (Weight range is dependent on product's bulk density. Free product testing recommended.) |
| Constructio