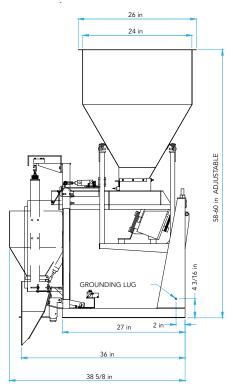

# **VIBRATORY NET WEIGH SCALE**

Diagram dimensions are for reference only\*

#### TE-10 - JUMBO DUPLEX