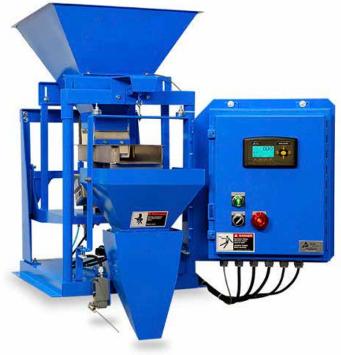

## VIBRATORY NET WEIGH SCALE

**TE-10 SERIES** 

Magnum Systems' TE-10 Series is an electronic, small net weigh scale designed for weighments of 2 oz to 12 lb. The TE-10 series is designed with a solid mount net weigh bucket to increase accuracy. The TE-10 series will meter out granular material into bags, pouches, or pails.

#### Features

- Simplex, duplex, and jumbo configurations
- Vibratory feeder
- Direct-mount net weigh bucket for increased fill speed
- Bulk and dribble fill cycle
- Adjustable product flow via rubber hopper transition
- Interchangeable spout for various containers
- T-4000 weigh controller for precise filling

### **Optional Features**

- Dual set point
- Adjustable flow boot
- Bulk accumulation for weights of 12 lbs
- Toolless disassembly for cleanup
- Auto-zero